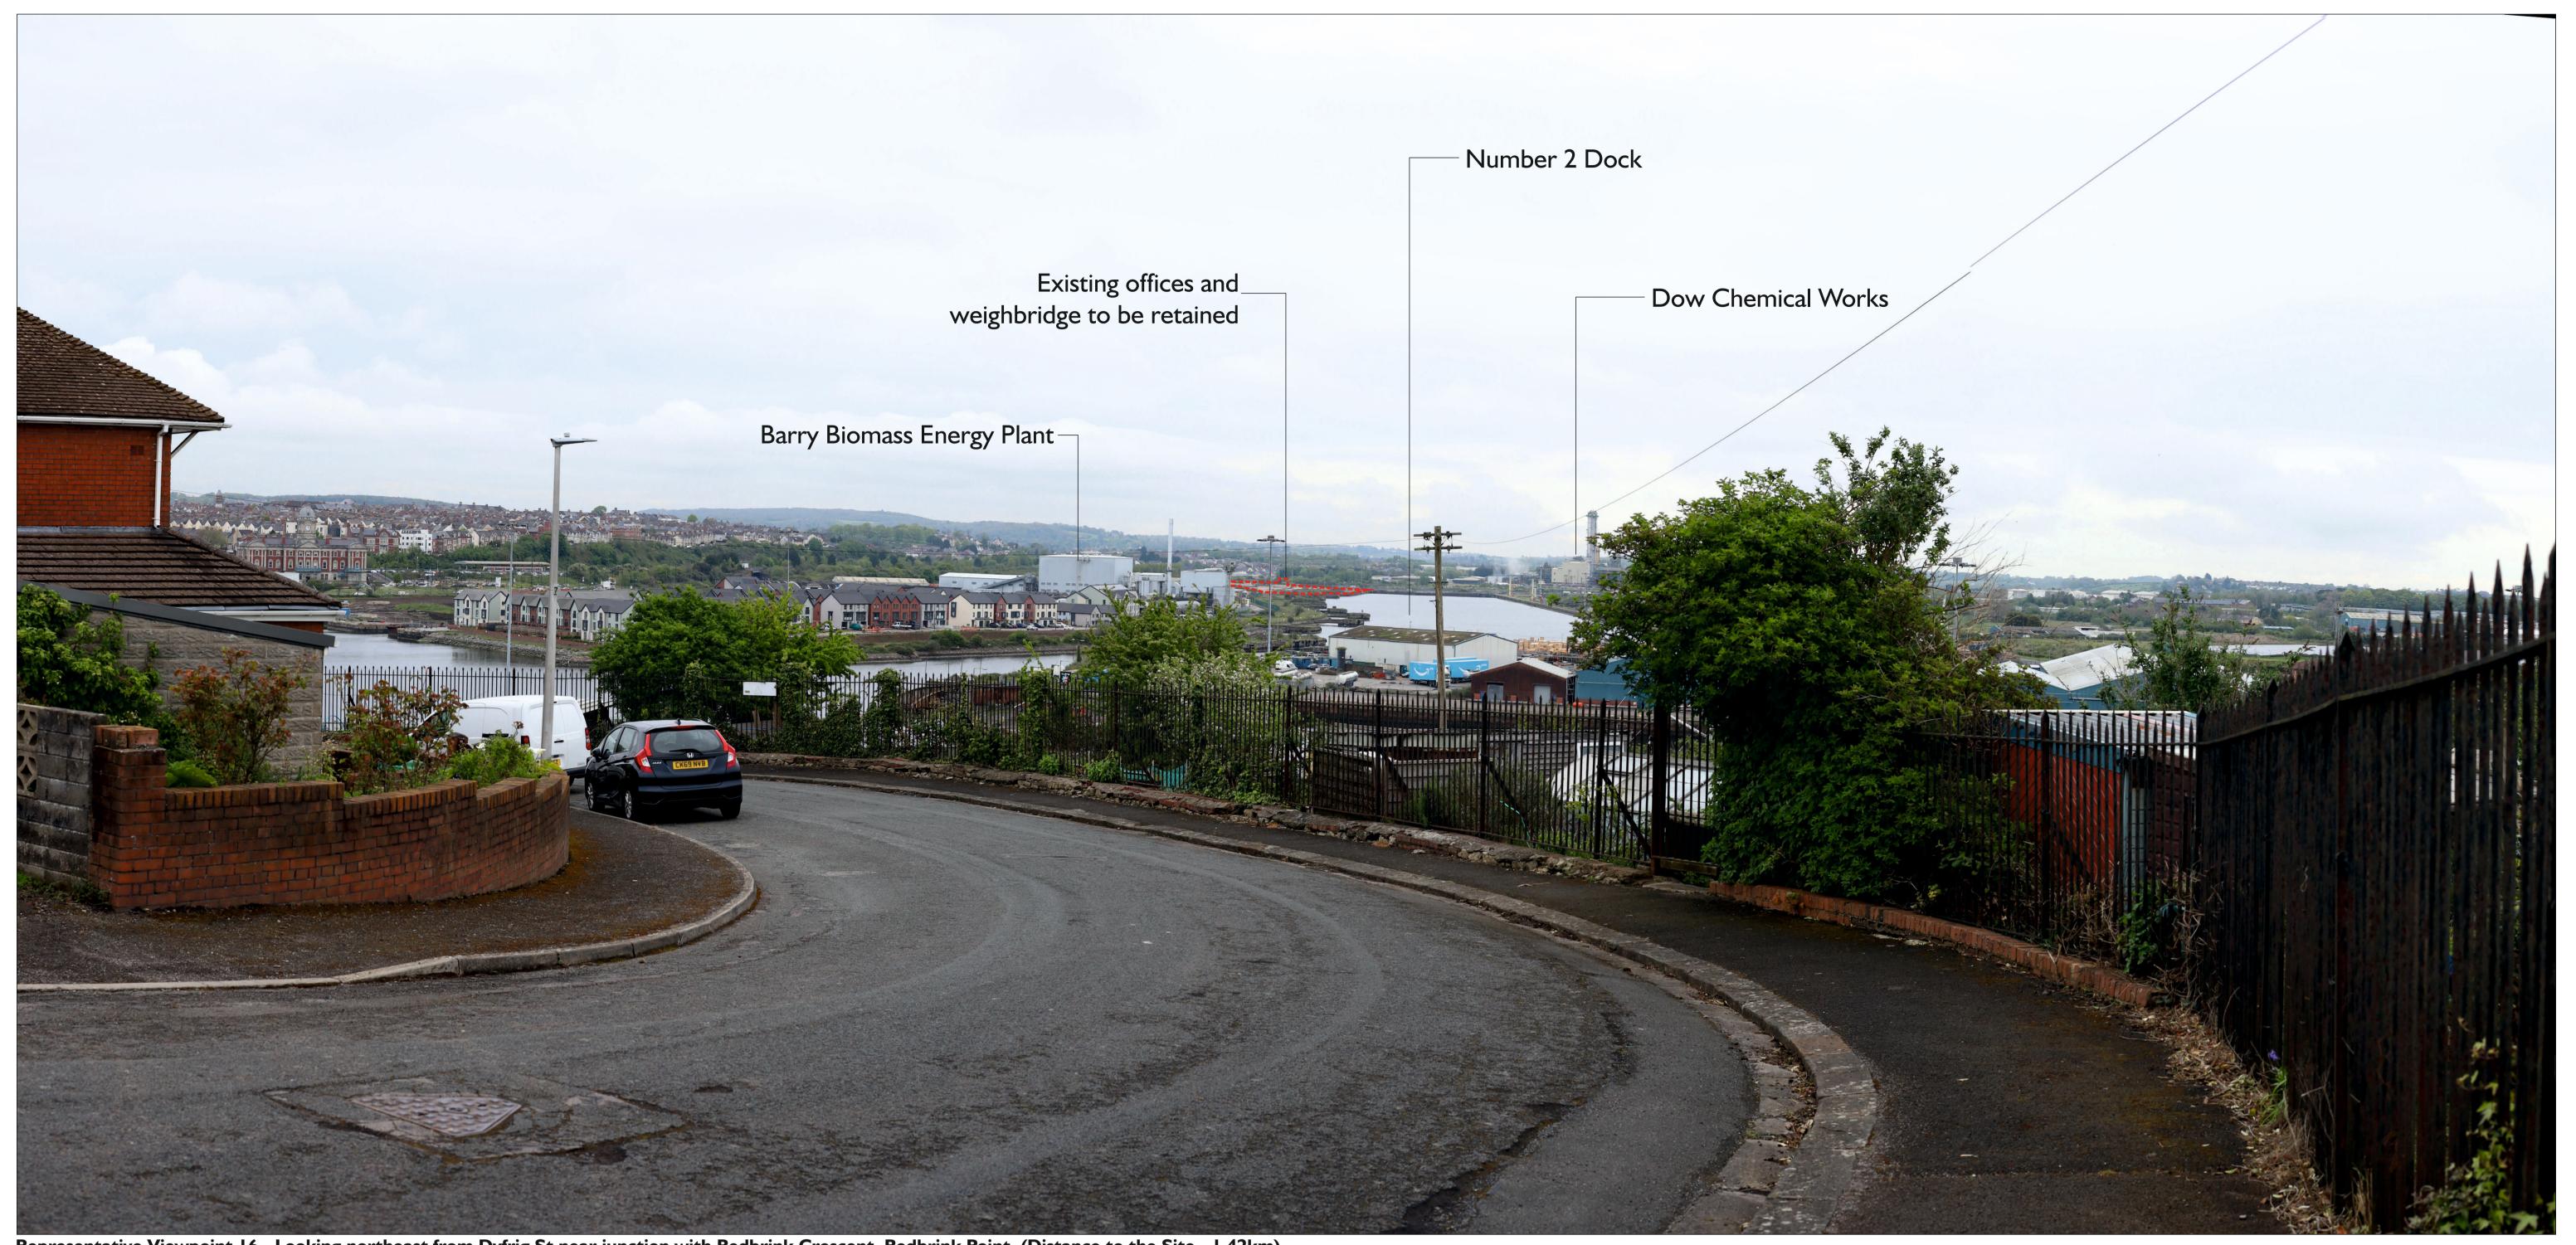

Representative Viewpoint 16 - Looking northeast from Dyfrig St near junction with Redbrink Crescent, Redbrink Point (Distance to the Site - 1.42km)

| Viewpoint<br>Ref                                                      | Sensitivity of Visual Receptor                   | Sensitivity rating                                     | Interactions between proposals and visual receptor - description of change                                                                                                                                                                                                                      | Magnitude of Change: scale, duration, reversibility                                                                                                                       | Potential significance of visual effect | Effective mitigation measures | Magnitude of Change after Mitigation | Predicted significance of residual visual impacts |
|-----------------------------------------------------------------------|--------------------------------------------------|--------------------------------------------------------|-------------------------------------------------------------------------------------------------------------------------------------------------------------------------------------------------------------------------------------------------------------------------------------------------|---------------------------------------------------------------------------------------------------------------------------------------------------------------------------|-----------------------------------------|-------------------------------|--------------------------------------|---------------------------------------------------|
| Also represents views from Clos Y Fulfran & Clos Y Wylan, Neils Point | View from National Trail  Value attached to view | rom National Trail  attached to view  mic, but largely | During construction:  Existing view of concrete yard with offices and concrete retaining units and water tank will change to: very similar with relocated 'lego' concrete retaining structures, continues use of offices, weighbridge and water tank, construction plant and vehicle operations | Low  Small scale, long distance, short term construction activity.  Operations partly obscured and only comprise minor component of wider view.                           | Negligible adverse                      | None                          | Low                                  | Negligible adverse                                |
|                                                                       |                                                  |                                                        | During operations:  Storage of wood waste products up to 8m high; various plant and vehicles movements; shredder up to 4.8m high and a mobile conveyor between 3.5m and 8.8m high; discharging of materials to lorries and boats on port.                                                       | Low  Small scale, long distance, very long term/permanent storage and movement of materials.  Operations partly obscured and only comprise minor component of wider view. | Negligible adverse                      | None                          | Low                                  | Negligible adverse                                |
|                                                                       | Low Panoramic, but largely urban/industrial view |                                                        | I 5 years post establishment:  Continued use of site and continued views of operations listed above                                                                                                                                                                                             | Low  Small scale, long distance, very long term/permanent storage and movement of materials.  Operations partly obscured and only comprise minor component of wider view. | Negligible adverse                      | None                          | Low                                  | Negligible adverse                                |